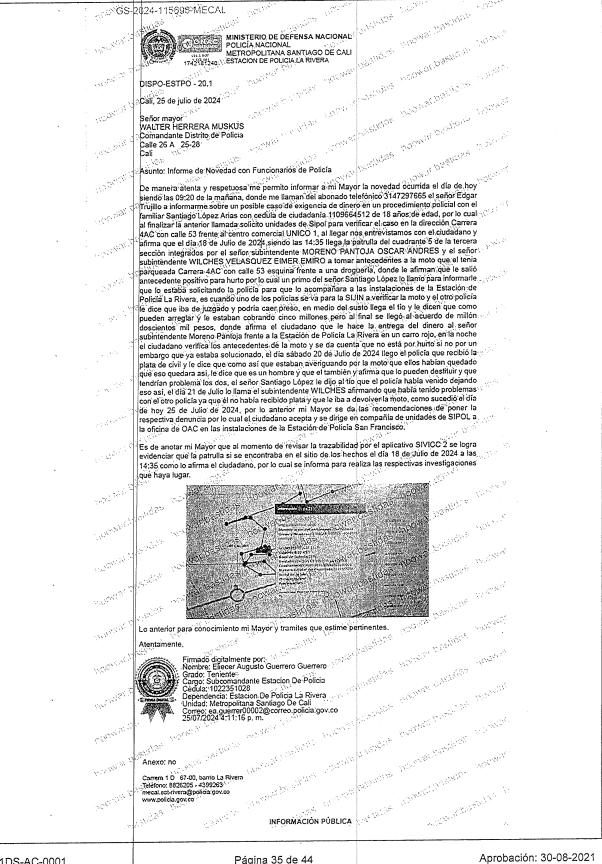

### 4.2 Evaluación de la trayectoria y presentación del caso:

Que en cumplimiento a las disposiciones normativas, delegadas a la Junta de Evaluación y Clasificación para el personal del Nivel Ejecutivo, Suboficiales, Agentes y Patrulleros de Policía de la Policía Metropolita na Santiago de Cali, se realiza la exposición de la trayectoria del señor Subintendente MORENO PANTOJA OSCAR ANDRES identificado con cédula de ciudadanía N° 1.113.515.636, quien mediante resolución N° 004 del 14-01-2008 fue incorporado como Alumno a la Policía Nacional, posteriormente mediante resolución N° 02806 del 27-06-2008 es dado de alta en propiedad en el grado de Patrullero con fecha de disposición 01-07-2008, luego a través de la resolución N° 002690 del 30-09-2022 asciende al grado de subintendente; llevando en la institución policial un tiempo acumulado de dieciocho (18) años, trece (13) meses y dos (02) días, según extracto de la hoja de vida de fecha 17 de abril de 2025 expedido por el Grupo de Talento Humano MECAL, y quien actualmente desempeña el cargo de COMANDANTE PATRULLA DE VIGILANCIA del CAI METROPOLITANO; por las circunstancias que se indicaran tal y como quedó consignado en el acta que se transcribe a continuación:

A continuación, se exterioriza el acta de posesión firmada por el en ese entonces patrullero MORENO PANTOJA OSCAR ANDRES, donde realizo el siguiente juramento:

### **ACTA DE POSESIÓN**:

"De conformidad con el artículo 251 de la Ley 4 de 1913 (Código de Régimen Político Municipal) se recibió del funcionario la promesa legal de juramento, bajo cuya gravedad prometió sostener, guardar y defender la Constitución Nacional y las Leyes de la