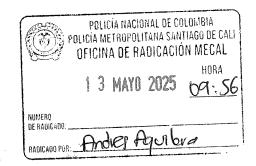

INFORMACIÓN PÚBLICA

No. GS-2025-

086367

CODIT - GUTAH 20.1

Santiago de Cali, 13 de mayo del 2025

Señor Subintendente MORENO PANTOJA OSCAR ANDRES CC. 1113515636 CL 5 No. 6A - 40 Barrio Panamericano Candelaria – Valle del Cauca

Asunto: solicitud presentación para notificación acto administrativo.

En cumplimiento a lo dispuesto en el artículo 68 de la Ley 1437 del 2011, "Por la cual se expide el Código de Procedimiento Administrativo y de lo Contencioso Administrativo", comedidamente me permito solicitar al señor Subintendente MORENO PANTOJA OSCAR ANDRES, la comparecencia ante el Grupo de Talento Humano de la Metropolitana Santiago de Cali, ubicado en la Calle 21 No 1N-65, barrio Piloto, Santiago de Cali, con el propósito de notificarle el contenido de acto administrativo, Resolución 0679 del 09 de mayo del 2025.

Atentamente,

Subintendente. ROBERT PIER ORTIZERUZ
Responsable Notificaciones de Retiro MECAL

Fecha de elaboración: 13/05/2025 Ubicación: G:\INFORMACIÓN\_RESPALDO\_D\AÑO 2025\OFICIOS

Calle 21 1N-65 B. Piloto, Cali Teléfonos 8826129-8826135-8826158 mecal.gutah@policia.gov.co